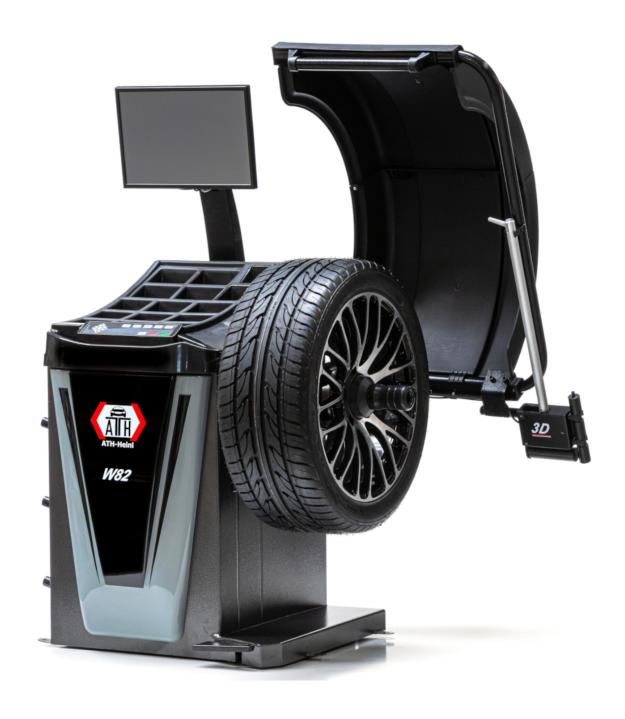

## **ATH W82 Touch 3D**

## **Description**

- Automatic distance, rim diameter and rim width (3D function) measurement
- Operation directly via 19" touchscreen or ergonomically arranged front control panel
- Digital and optical position display of the weights via LCD touchscreen monitor and duo laser (LPS)
- Static / dynamic, ALU programs, ALU weight optimization and back spoke placement
- Pneumatic rim clamping with 40 mm shaft diameter ("ATH-Quick-hold"), problem-free attachment of the weights via automatic, electronic parking brake ("ATH-Easy-hold") and measuring tool, integrated interior wheel lighting
- Wheel protection with automatic start-stop function
- Ideally suited for car wheels, with optional accessories also for light truck wheels