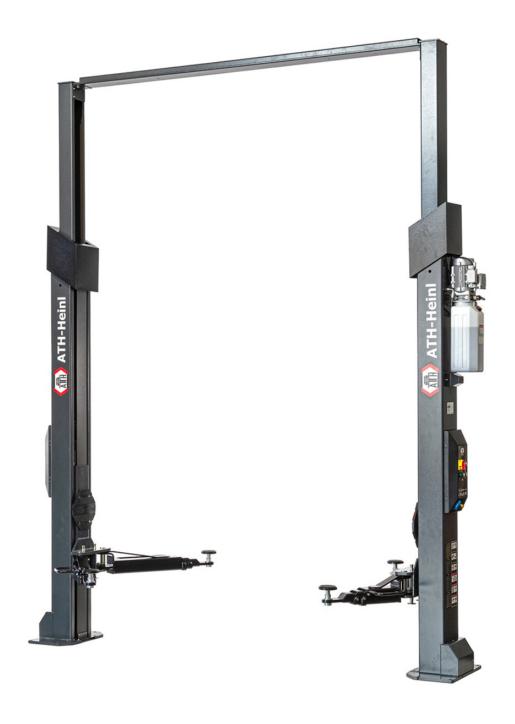

## **ATH Comfort Lift 2.35XL**

## **Description**

- Electro-hydraulic 2-post lift with quick lift unit and load-dependent lowering function
- Two control units for flexible use on both columns
- Energy set (230V / compressed air / 12V) on the main post
- Safety Control: Electromagnetic safety locks that automatically unlock with lifting and lowering
- Safety Lock: ability to lock the load on to the safety mechanism
- Multifunctional mounting via 3-part support arms and double telescopic support plates
- Top-running crossbar with variable height adjustment