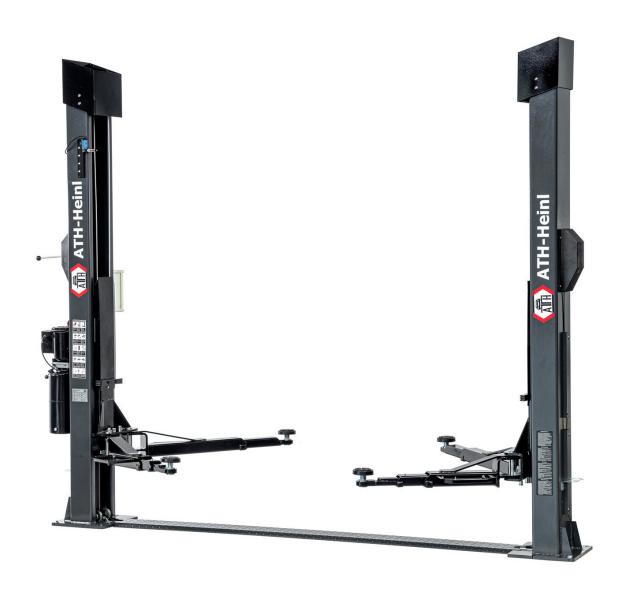

## **Product Images**

## **Description**

- High quality and robust electro-hydraulic 2-post lift
- Very low drive-over plate (height = approx. 20 mm) for comfortable work
- Multifunctional mounting through telescopic support arms
- Double telescopic support plate (90-180 mm) with anti-twist protection
- Automatic and self-centering arm lock
- Powder-coated lifting platform in modern anthracite gray
- Mechanical unlocking of the safety locks with manual lowering valve (central one-hand unlocking)