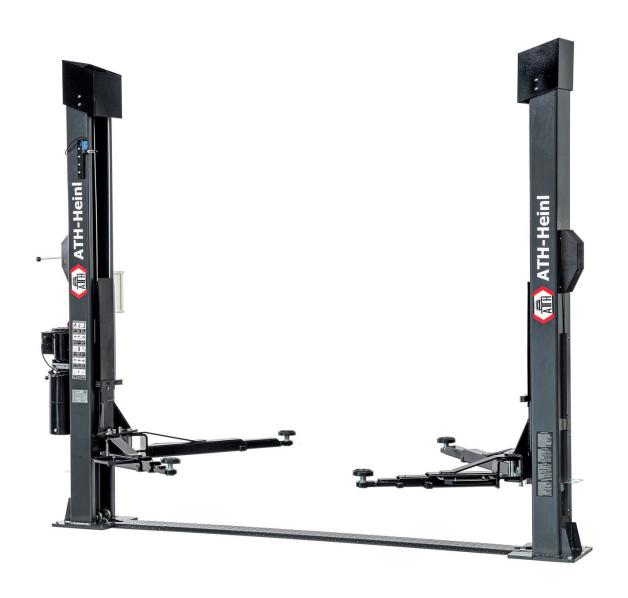

## **Product Images**

## **Description**

- High quality and robust electro-hydraulic 2-post lift
- Very low drive-over plate (height = approx. 20 mm) for comfortable work
- Multifunctional mounting through telescopic support arms
- Double telescopic support plate (90-180 mm) with anti-twist protection
- Automatic and self-centering arm lock
- Powder-coated lifting platform in modern anthracite gray
- Mechanical unlocking of the safety locks with manual lowering valve (central one-hand unlocking)