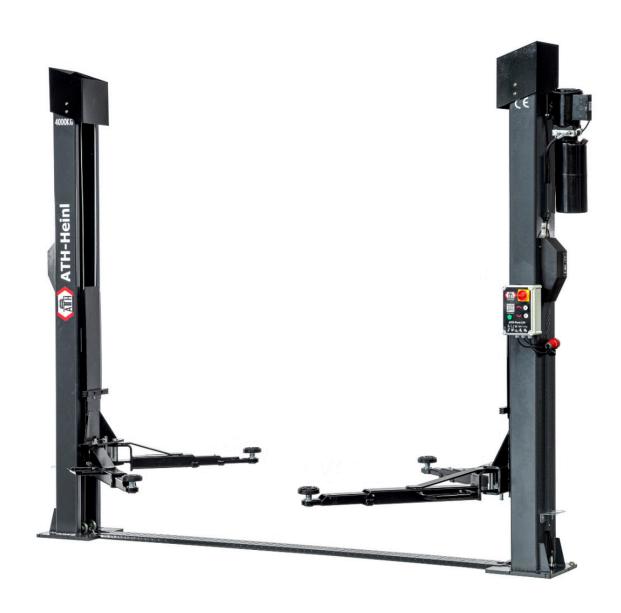

## ATH Pure Lift 2.40A 230V

## **Description**

- High quality and robust electro-hydraulic 2-post lift
- Very low drive-over plate (height = approx. 20 mm) for comfortable work
- Multifunctional mounting through telescopic support arms
- Double telescopic support plate (90-180 mm) with anti-twist protection
- Automatic and self-centering arm lock
- Powder-coated lifting platform in modern anthracite gray
- Automatic safety rates with automatic lowering valve