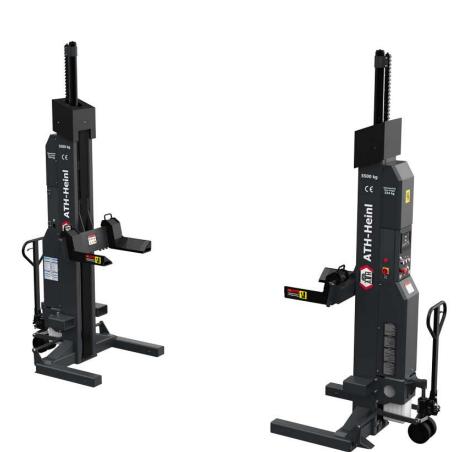

## **Product Images**

- Electro-hydraulic wheel gripper system with battery operation and wireless control
- Control unit including unit cover on each column for flexible use
- Master unit controls all operating information on each column and an extension up to 16
  columns
- Integrated quick charger per column, enables charging during use.
- Mobile kit and forklift attachment on the columns enable a faster change of position
- Safety Control: hydraulic shut-off valve, electronic synchronization monitoring and electromagnetic safety locks
- Safety Lock: ability to lock the load on to the safety mechanism
- Multifunctional mounting via variable wheel fork with individual setting options

## **Additional Information**

| 5.500 kg                  |
|---------------------------|
| 1.850 mm                  |
| 2.750 mm                  |
| 1.110mm                   |
| 2,2 kW                    |
| 50s / 60s                 |
| DC 24V                    |
| wireless                  |
| min. C20/25 Dicke: 200 mm |
|                           |