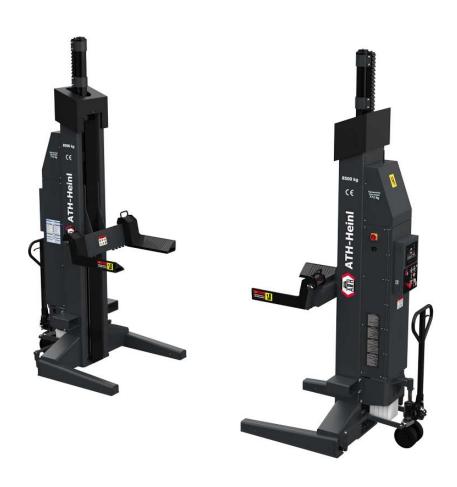

## **Product Images**

## **Description**

- Electro-hydraulic wheel gripper system with battery operation and wireless control
- Control unit including unit cover on each column for flexible use
- Master unit controls all operating information on each column and an extension up to 16 columns
- Integrated quick charger per column, enables charging during use.
- Mobile kit and forklift attachment on the columns enable a faster change of position
- Safety Control: hydraulic shut-off valve, electronic synchronization monitoring and electromagnetic safety locks
- Safety Lock: ability to lock the load on to the safety mechanism
- Multifunctional mounting via variable wheel fork with individual setting options