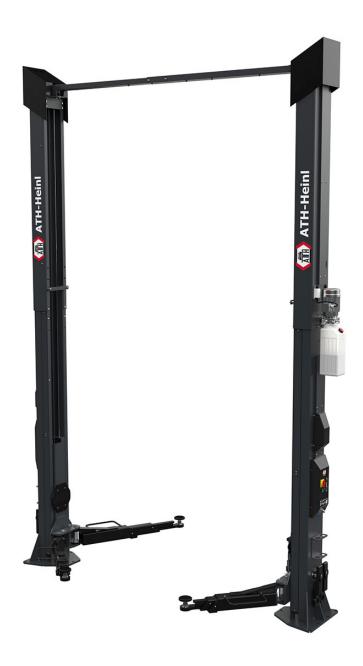

## **ATH Comfort Lift 2.55XL**

## **Description**

- Electro-hydraulic 2-post lift with quick lift unit and load-dependent lowering function
- Two control units for flexible use on both columns
- Energy set (230V / compressed air / 12V) on both operating units
- Safety Control: Electromagnetic safety locks that automatically unlock with lifting and lowering
- Safety Lock: ability to lock the load on to the safety mechanism
- Multifunctional mounting via 3-part support arms and double telescopic support plates
- Top-running crossbar with variable height adjustment