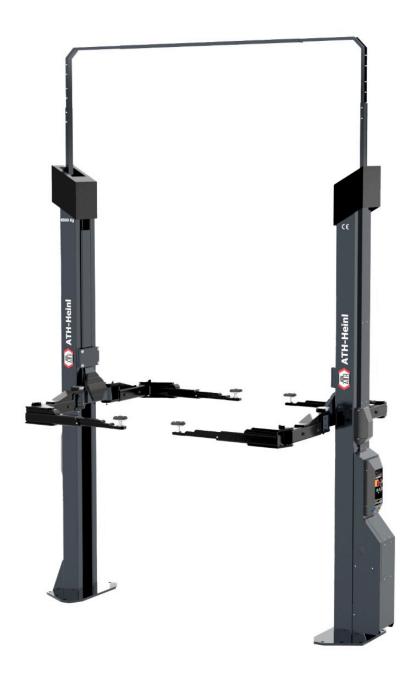

## **ATH Matrix Lift 2.65**

## **Description**

- Electro-hydraulic 2-post lift with quick lift unit and load-dependent lowering function.
- **Synchro Control:** Special hydrosynchronous control for stepless synchronization without suspension ropes
- Safety Control: Electronically monitored synchronization and electromagnetic safety catches
- Safety Lock: Control for lowering the load into the safety catches
- 4-fold roller bearing lift carriage for optimal load transfer
- Multifunctional pick-up via double articulated arms and telescopic carrying plates (from e.g. Smart to Sprinter/Crafter long wheel bases)

## **Additional Information**

| Rated load capacity   | 6.500 kg                           |
|-----------------------|------------------------------------|
| Lifting height max.   | 2.165 mm                           |
| Drive-through width   | 2.768 mm                           |
| Overall width         | 3.920 mm                           |
| Overall height        | 5.850 mm                           |
| Support arms parts    | 3                                  |
| Driving power         | 3 kW                               |
| Lifting/Lowering time | ca. 50 s                           |
| Power supply voltage  | 3x 400V / C16A                     |
| Concrete strength     | min. C25/30 6.000 x 4.000 x 250 mm |