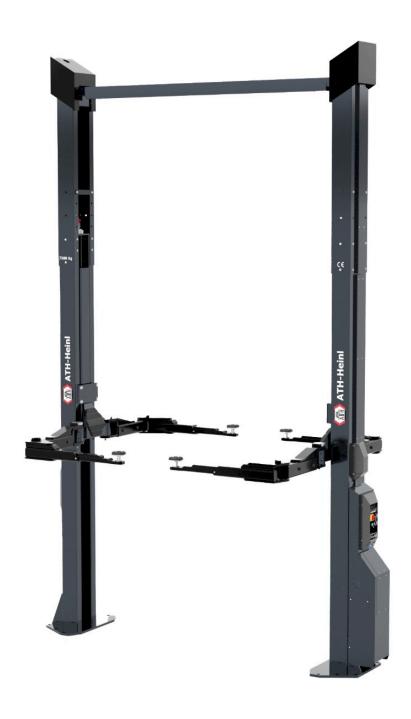

## **ATH Matrix Lift 2.75XL**

## **Product Images**

## **Description**

- Electro-hydraulic 2-post lift with quick lift unit and load-dependent lowering function.
- **Synchro Control:** Special hydrosynchronous control for stepless synchronization without suspension ropes
- Safety Control: Electronically monitored synchronization and electromagnetic safety catches
- Safety Lock: Control for lowering the load into the safety catches
- 4-fold roller bearing lift carriage for optimal load transfer
- Multifunctional pick-up via double articulated arms and telescopic carrying plates (from e.g. Smart to Sprinter/Crafter long wheel bases)