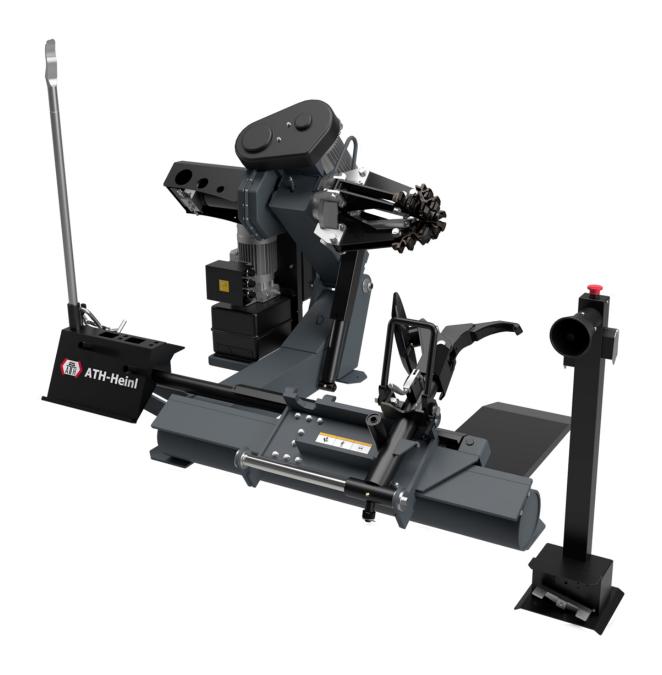

## **ATH 7228**

## **Description**

- Electro-hydraulic lifting, lowering and clamping drive with four clamping claws; electric rotation drive movement, hydraulic longitudinal movement of the slide
- Mounting arm can be moved manually, and can be rotated and folded out manually
- Two working speeds (4 and 8 rpm)
- Wheels diameter up to 1.600 mm
- Movable control unit equipped with joystick and foot pedal
- Ideally suited for truck and bus wheels up to 28", with optional accessories also for aluminium rims

## **Additional Information**

| Rim diameter max.    | 120 – 725 mm   |
|----------------------|----------------|
| Rim diameter max.    | 14 - 28 "      |
| Max. wheel diameter  | 1.600 mm       |
| Max. Wheel width     | 850 mm         |
| Wheel weight max.    | 500 kg         |
| Bead breaker force   | 3.000 kg       |
| Mounting speeds      | 4 & 8 U/min    |
| Driving power        | 2,6 / 3,2 kW   |
| Power supply voltage | 3x 400V / C16A |
| Noise level          | 55 - 80 dB(A)  |