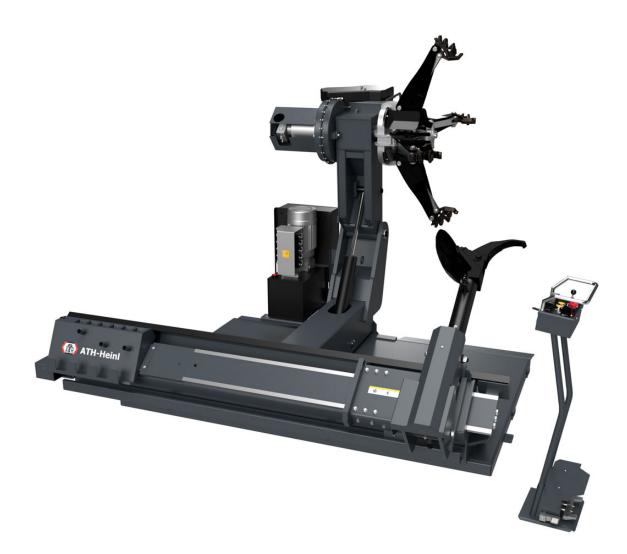

## Description

- Electro-hydraulic drive for lifting, lowering and clamping with four clamping claws; electric rotation drive movement, hydraulic longitudinal movement of the slide
- Assembly arm and complete clamping arm device can be moved lengthways hydraulically, with automatic rotation and fold option
- Two working speeds (5 and 10 rpm)
- Wheels capacity up to 2.600 mm diameter
- Movable control unit equipped with joysticks and foot pedals
- Ideally suited for truck and bus wheels, agricultural equipment and large construction machines up to 58<sup>e</sup>, with optional accessories also for aluminium rims