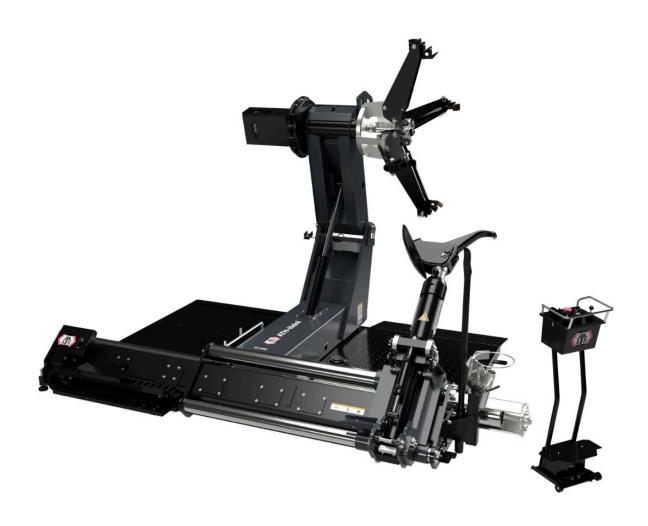

## **Description**

- Fully automatic wireless control / operation, via mobile standalone wireless control unit, battery operated
- Electro-hydraulic drive with 2 movement speeds & 3 assembly speeds (4, 6 & 10 rpm)
- Wheel / tyre disassembly & assembly combinations up to 60", 3.100 kg weight, 3.100 mm diameter & width up to 1.810 mm
- Self-centering, multifunctional holder with pre-adjustable & expandable 4-clamping jaw system
- Movable wireless control unit equipped with joysticks and foot pedals
- Ideally suited for agricultural, forestry, construction, truck and commercial vehicle tires (with optional accessory also for aluminium rims)

## **Additional Information**

| Rim diameter max.       | 110 – 1.270 mm   |
|-------------------------|------------------|
| Clamping range extended | 110 – 1.530 mm   |
| Rim diameter max.       | 60"              |
| Max. wheel diameter     | 3.100 mm         |
| Max. Wheel width        | 1.810 mm         |
| Wheel weight max.       | 3.100 kg         |
| Bead breaker force      | 8.000 kg         |
| Mounting speeds         | 4 - 6 - 10 U/min |
| Driving power           | 4,8 / 5,6 kW     |
| Power supply voltage    | 3x 400V / C32A   |
| Noise level             | 70 dB(A)         |
|                         |                  |