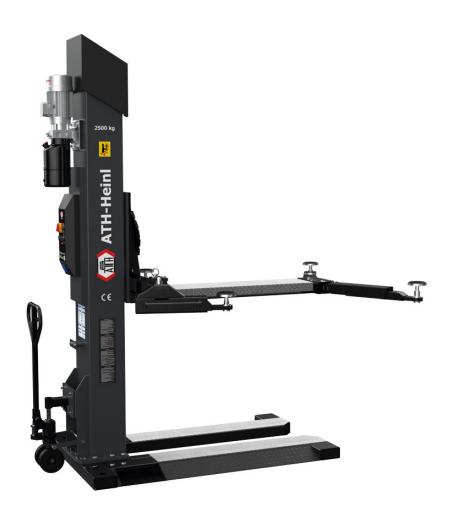

## **Description**

- Electro-hydraulic 1-post lift with quick lift unit and load-dependent lowering function
- Central control unit with energy set (230V / 12V)
- Mobile & stationary use with the help of the high-quality wheels or attachment to the floor
- Safety Control: Electromagnetic safety catches that automatically unlock when lifting and lowering
- Safety Lock: ability to lock the load on to the safety mechanism
- Multifunctional mounting via telescopic support arms and support plates

## **Additional Information**

| Color                 | Anthrazitgrau                      |
|-----------------------|------------------------------------|
| Rated load capacity   | 2,5 t                              |
| Lifting height max.   | 1.870 mm                           |
| Overall height        | 2.910 mm                           |
| Overall width         | 1.550 – 2.175 mm                   |
| Support arms parts    | 2                                  |
| Driving power         | 3 kW                               |
| Lifting/Lowering time | ca. 40 s                           |
| Power supply voltage  | 3x 400V / C16A                     |
| Concrete strength     | min. C20/25 2.500 x 2.500 x 200 mm |