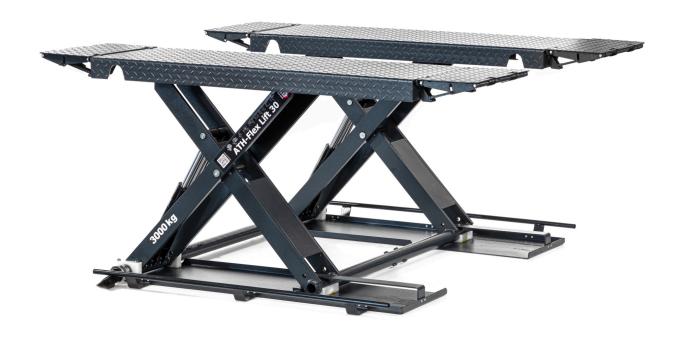

## **ATH Flex Lift 30**

## **Description**

- High-quality and robust short-stroke lift with hydraulic drive, almost maintenance-free
- Powerful hydraulic unit (230V / C16A)
- Very low drive-over height of only approx. 105 mm
- No electrical limit switches, protective hose over the hydraulic lines
- Mechanical synchronization through cross connection and double hydraulic lines
- Full lifting power from the lowest point
- Emergency lowering system for lowering in the event of a power failure
- Ideally suited for paint and body shops, repairs, brake and tire services