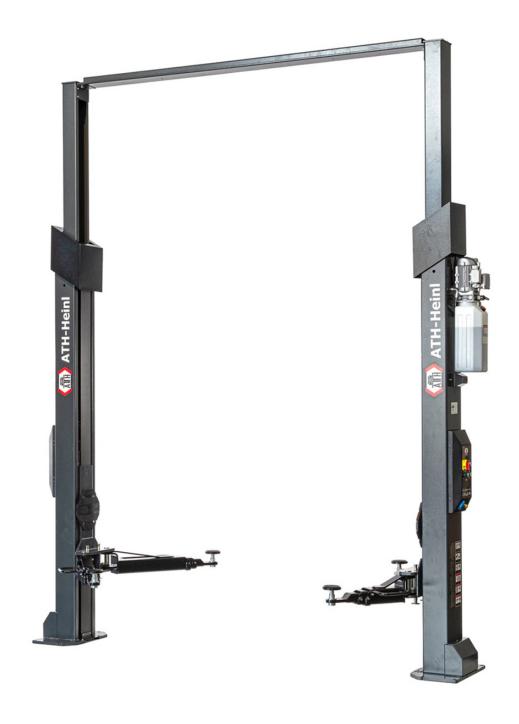

## **ATH Comfort Lift 2.40XL**

## **Description**

- Electro-hydraulic 2-post lift with quick lift unit and load-dependent lowering function
- Two control units for flexible use on both columns
- Energy set (230V / compressed air / 12V) on the main post
- Safety Control: Electromagnetic safety locks that automatically unlock with lifting and lowering
- Safety Lock: ability to lock the load on to the safety mechanism
- Multifunctional mounting via 3-part support arms and double telescopic support plates
- Top-running crossbar with variable height adjustment