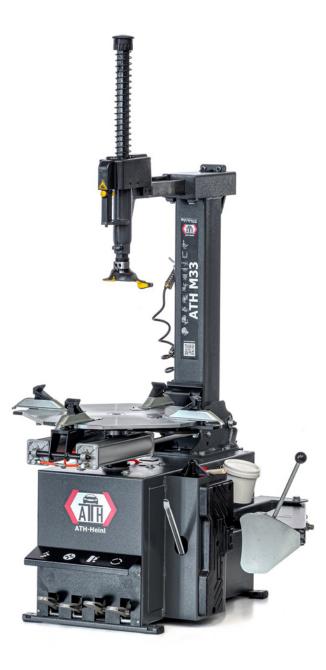

## **ATH M33**

## **Product Images**

- Tire changer with pneumatic rear swivel
- Requires little space
- Large clamping range outside up to 22 "
- Pneumatic mounting head clamping
- Self-centering, pre-settable 4-jaw system with two double-acting aluminium clamping cylinders
- Lateral extractor with double-acting aluminium cylinder
- With hand tire inflator, tire lever and maintenance unit
- Ideally suited for car tires, with optional accessories also for motorcycle bikes