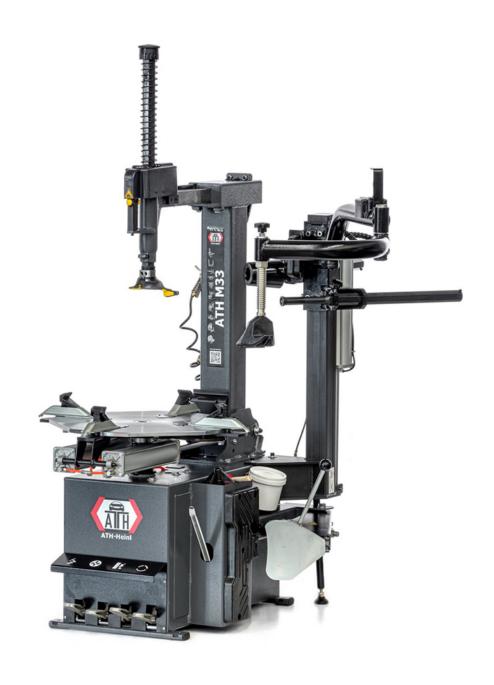

## **Description**

- Tire changer with pneumatic rear swivel and pneumatic auxiliary assembly arm (right)
- Requires little space
- Large clamping range outside up to 22 "
- Pneumatic mounting head clamping
- Self-centering, pre-settable 4-jaw system with two double-acting aluminium clamping cylinders
- Lateral extractor with double-acting aluminum cylinder
- With hand tire inflator, tire lever and maintenance unit
- Ideally suited for car tires, with optional accessories also for motorcycle bikes