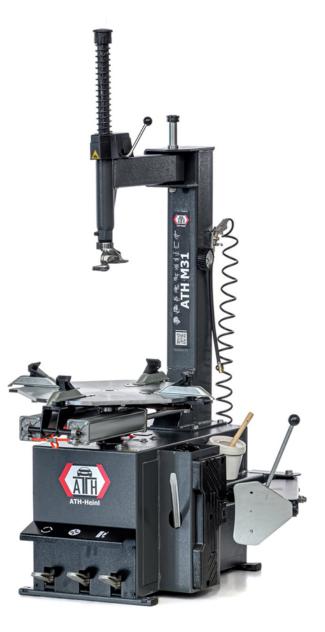

## **Product Images**

- Tire changer with 90 ° side swivel
- Outside clamping range up to 20 "
- Mechanical mounting head tensioner
- Self-centering, pre-settable 4-jaw system with two double-acting aluminium clamping cylinders
- Lateral extractor with double-acting aluminium cylinder
- Extendable valve block with aluminium valves and ergonomically arranged foot pedal control
- With hand tire inflator, tire lever and maintenance unit
- Ideally suited for car tires, with optional accessories also for motorcycle bikes

## **Additional Information**

| Clamping range inner / outer | 13 – 22 " / 10 – 20 " |
|------------------------------|-----------------------|
| Rim width                    | 4 - 12 "              |
| Max. wheel diameter          | 950 mm                |
| Compressed air connection    | 10 bar                |
| Bead breaking range          | 75 – 305 mm           |
| Bead breaker force           | 2.150 kg              |
| Mounting speeds              | 7 U/min               |
| Driving power                | 0,75 kW               |
| Power supply voltage         | 230V / C16A           |
| Noise level                  | 70 dB(A)              |