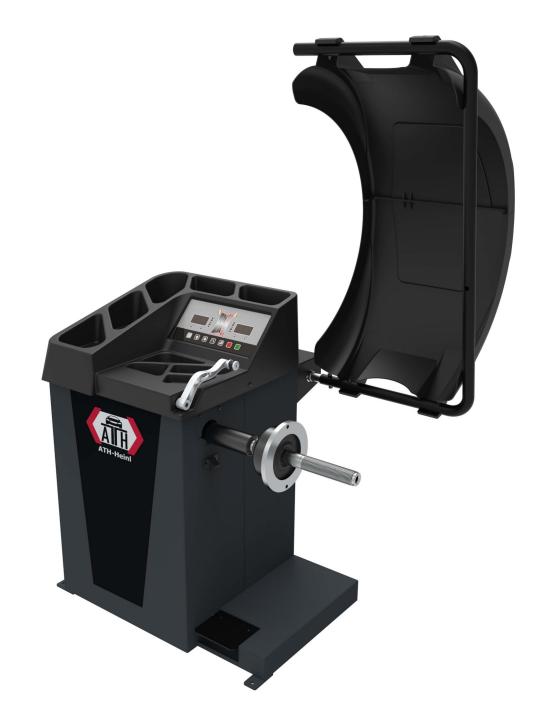

## **Product Images**

- Microprocessor-controlled balancing machine for car wheels with integrated calibration routine
- 2D function: automatic distance and wheel diameter measurement (manual input of the wheel width)
- Weight position display via the digital LED display
- Program selection between static and dynamic balancing, as well as various ALU programs, ALU weight optimization and rear spoke placement
- Pedal-operated parking brake for easy attachment of the weights
- Integrated laser at 6 o'clock for precise positioning
- Measuring arm made of aluminium with a special adhesive weight holder
- Ideally suited for car wheels, with optional accessories also for motorcycle and light truck wheels