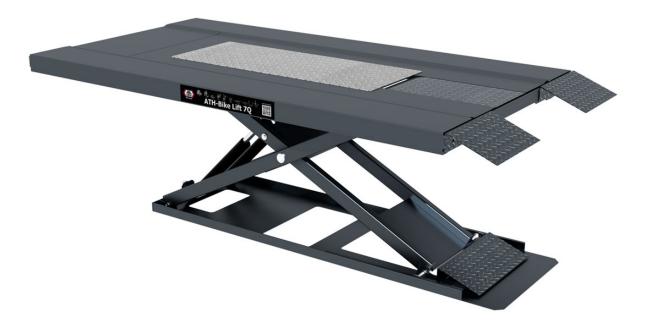

## **ATH Bike Lift 7Q**

## **Product Images**

- High-quality and robust motorcycle lift with hydraulic drive, almost maintenance-free
- Powerful hydraulic unit (230V / C16A)
- Removable plate for free work on the rear and front tires
- Protective hose over the hydraulic lines
- Tripping hazards avoided with access ramp automatic retracting when lifting
- Fixed aluminium plate specially designed to hold mini motorcycle stands
- Emergency lowering system for lowering in the event of a power failure
- Optional mini motorcycle stand: Item no.: 670025