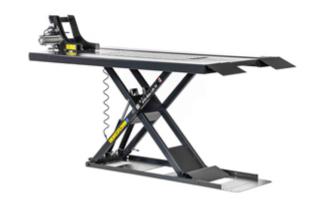

## **ATH Bike Lift 7QF**

## **Description**

- High-quality and robust motorcycle lift with hydraulic drive, almost maintenance-free
- Powerful hydraulic unit (230V / C16A)
- Removable plate for free work on the rear and front tires
- Protective hose over the hydraulic lines
- Tripping hazards avoided with access ramp automatic retracting when lifting
- Fixed aluminium plate specially designed to hold mini motorcycle stands
- Emergency lowering system for lowering in the event of a power failure
- Pneumatic wheel holder included for ATH-Bike Lift 7F and 7QF
- Optional mini motorcycle stand: Item no.: 670025