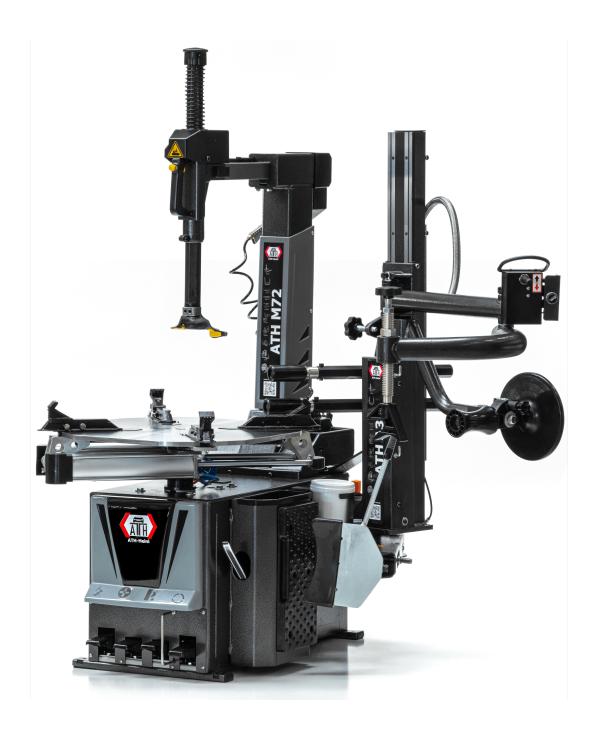

## ATH M72 + A34

## **Product Images**

- Rear swivel with pneumatic mounting head clamping including automatic vertical and horizontal Rim removal
- Control via ergonomically arranged foot pedals
- Including pneumatic controlled auxiliary assembly arm ATH A34 for effortless and damage-free assembly of low profile, UHP and run-flat tires
- Self-centering, pre-adjustable 4-jaw system with two double-acting aluminium clamping cylinders; Outside clamping range up to 26 " 3-fold quick adjustment
- Lateral extractor with double-acting aluminium cylinder and anti-jamming system
- Ideally suited for car tires, with optional accessories also for motorcycle bikes