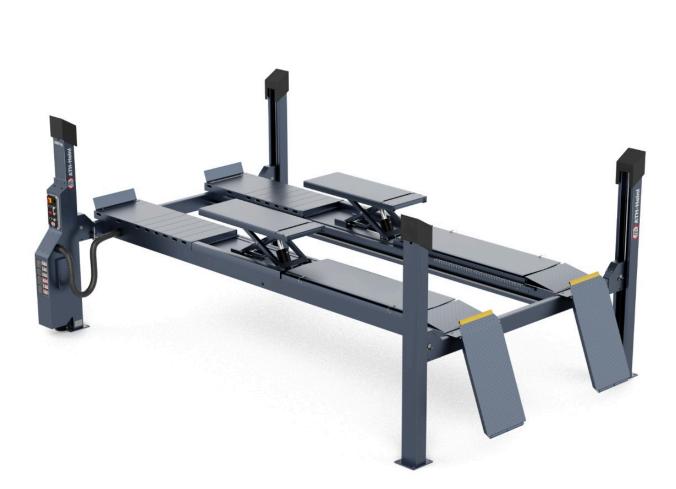

## **Product Images**

- Electro-hydraulic 4-post lift with quick lift unit and load-dependent lowering function
- Central operating unit, including unit cover
- Level running rail with integrated wheel-free jack (load capacity 3.5t) and wheel alignment kit
- Precisely levelable notch and rail system
- Safety Control: Electropneumatic safety locks that automatically unlock with lifting and lowering
- Safety Lock: ability to lock the load on to the safety mechanism
- Multifunctional mounting via continuously adjustable rails
- Perfect platform protection made of special polymer and double powder coating

## **Additional Information**

| Color                 | Anthrazitgrau / Schwarz            |
|-----------------------|------------------------------------|
| Rated load capacity   | 5.500 kg                           |
| Lifting height max.   | 2.045 mm                           |
| Drive-on-height       | 275 mm                             |
| Total platform length | 5.600 mm                           |
| Total platform width  | 650 mm                             |
| Driving power         | 4 kW                               |
| Lifting/Lowering time | ca. 45 s                           |
| Power supply voltage  | 3x 400V / C16A                     |
| Concrete strength     | min. C20/25 7.400 x 3.900 x 200 mm |