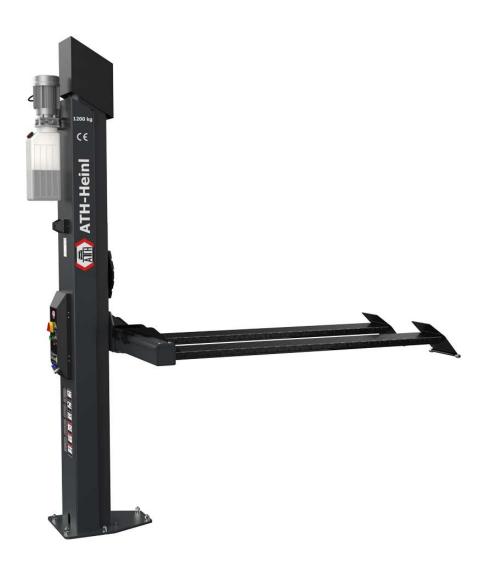

## **Description**

- Electro-hydraulic 1-post lift with quick lift unit and load-dependent lowering function
- Central control unit with energy set (230V / compressed air / 12V)
- Stationary use, with reinforced column and rail construction
- Safety Control: Electromagnetic release of the safety locks automatically with lifting and lowering
- Safety Lock: ability to lock the load on to the safety mechanism
- Multifunctional mounting via sliding, extra long rails and wheel forks (optional)
- Ideally suited for repairing quads, lawn mowers and small tractors