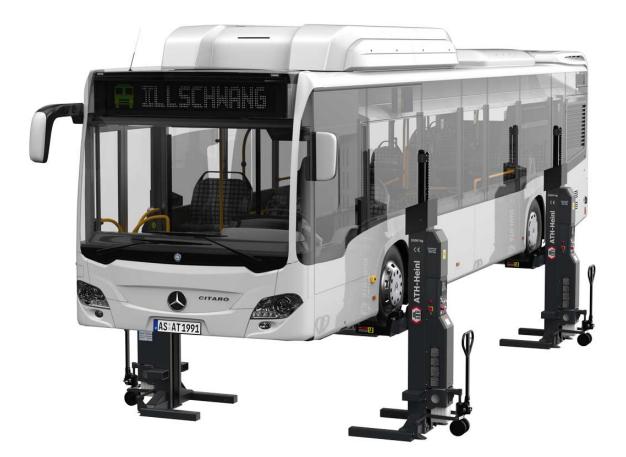

## **Product Images**

- Electro-hydraulic wheel gripper system with battery operation and wireless control
- Control unit including unit cover on each column for flexible use
- Master unit controls all operating information on each column and an extension up to 16
  columns
- Integrated quick charger per column, enables charging during use.
- Mobile kit and forklift attachment on the columns enable a faster change of position
- Safety Control: hydraulic shut-off valve, electronic synchronization monitoring and electromagnetic safety locks
- Safety Lock: ability to lock the load on to the safety mechanism
- Multifunctional mounting via variable wheel fork with individual setting options