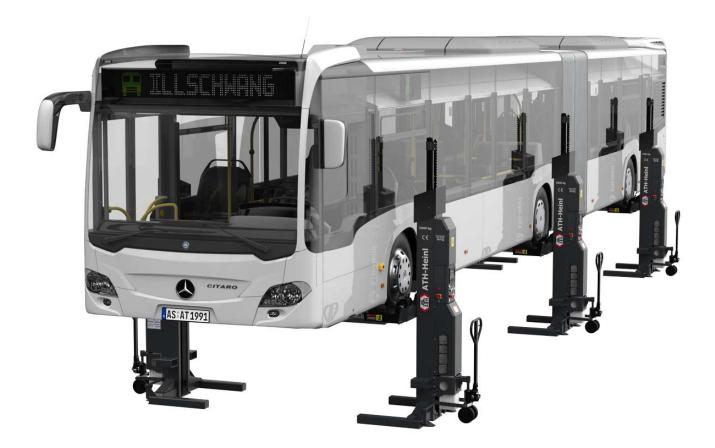

## **ATH RG5.5-6 WB**

## **Product Images**

- Electro-hydraulic wheel gripper system with battery operation and wireless control
- Control unit including unit cover on each column for flexible use
- Master unit controls all operating information on each column and an extension up to 16
  columns
- Integrated quick charger per column, enables charging during use.
- Mobile kit and forklift attachment on the columns enable a faster change of position
- Safety Control: hydraulic shut-off valve, electronic synchronization monitoring and electromagnetic safety locks
- Safety Lock: ability to lock the load on to the safety mechanism
- Multifunctional mounting via variable wheel fork with individual setting options

## **Additional Information**

| Rated load capacity   | 5.500 kg                  |
|-----------------------|---------------------------|
| Lifting height max.   | 1.850 mm                  |
| Overall height        | 2.750 mm                  |
| Column width          | 1.110mm                   |
| Driving power         | 2,2 kW                    |
| Lifting/Lowering time | 50s / 60s                 |
| Power supply voltage  | DC 24V                    |
| Column communication  | kabellos                  |
| Concrete strength     | min. C20/25 Dicke: 200 mm |