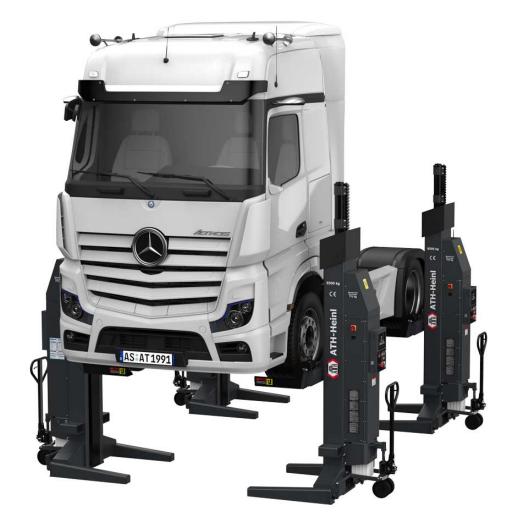

## **ATH RG8.5-4 WB**

## **Product Images**

- Electro-hydraulic wheel gripper system with battery operation and wireless control
- Control unit including unit cover on each column for flexible use
- Master unit controls all operating information on each column and an extension up to 16
  columns
- Integrated quick charger per column, enables charging during use.
- Mobile kit and forklift attachment on the columns enable a faster change of position
- Safety Control: hydraulic shut-off valve, electronic synchronization monitoring and electromagnetic safety locks
- Safety Lock: ability to lock the load on to the safety mechanism
- Multifunctional mounting via variable wheel fork with individual setting options