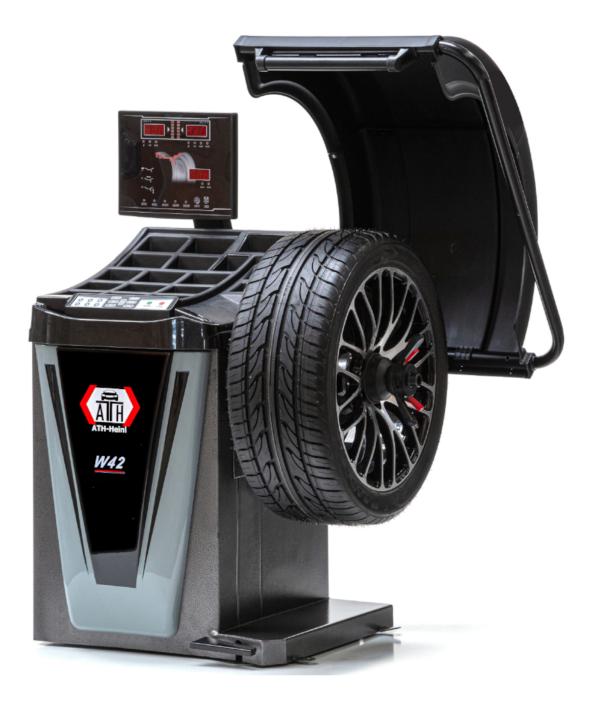

## **Product Images**

- Automatic distance and rim diameter measurement, manual input of rim width (2D function)
- Operation via ergonomically arranged front control panel, large shelf with numerous compartments
- Digital and optical position display of the weights via LED monitor and duo laser (LPS) 12/6 o'clock
- Static / dynamic, ALU programs, ALU weight optimization and back spoke placement
- Quick-release nut clamping with 40 mm shaft diameter, easy attachment of the weights via pedal-operated parking brake and measuring tool, integrated interior wheel lighting
- Wheel protection with automatic start-stop function
- Precise work thanks to the latest microprocessor control
- Ideally suited for car wheels, with optional accessories also for motorcycle and light truck wheels