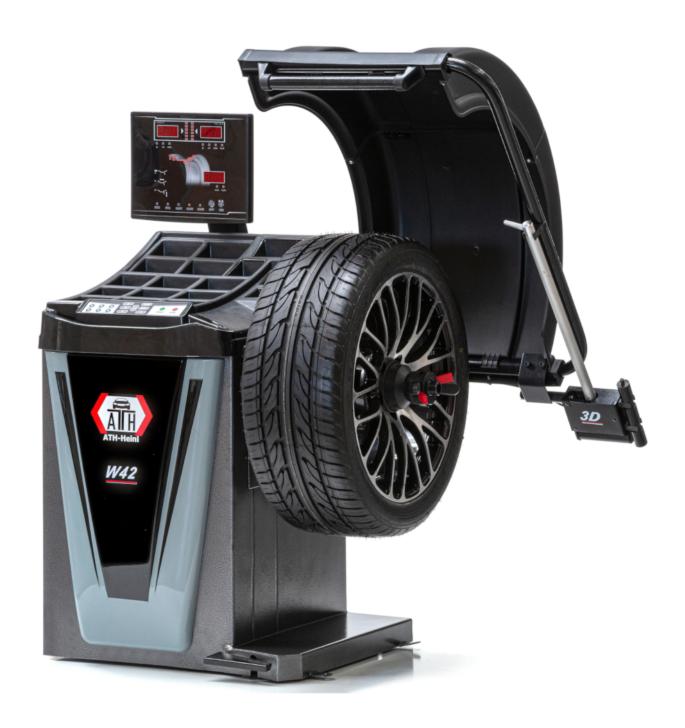

## ATH W42 LED 3D

## **Description**

- Automatic distance, rim diameter and rim width (3D function) measurement
- Operation via ergonomically arranged front control panel, large shelf with numerous compartments
- Digital and optical position display of the weights via LED monitor and duo laser (LPS) 12/6 o'clock
- Static / dynamic, ALU programs, ALU weight optimization and back spoke placement
- Quick-release nut clamping with 40 mm shaft diameter, easy attachment of the weights via pedal-operated parking brake and measuring tool, integrated interior wheel lighting
- Wheel protection with automatic start-stop function
- Precise work thanks to the latest microprocessor control
- Ideally suited for car wheels, with optional accessories also for motorcycle and light truck wheels