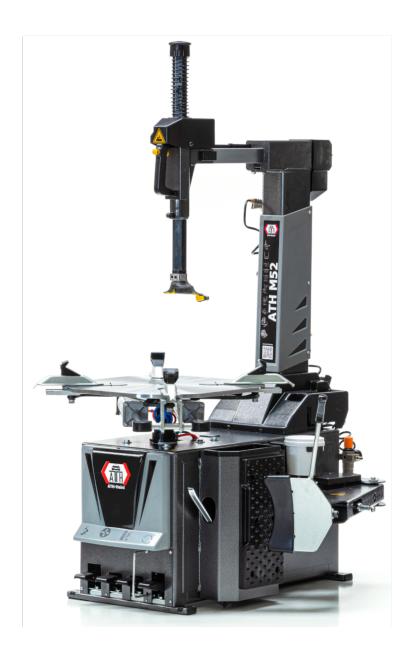

## **Product Images**

## **Description**

- Rear swivel with pneumatic mounting head clamping including automatic vertical and horizontal rim removal
- Control via ergonomically arranged foot pedals
- Including pneumatic controlled auxiliary assembly arm ATH A34 for effortless and damage-free assembly of low profile, UHP and run-flat tires
- Self-centering, pre-adjustable 4-jaw system with two double-acting aluminium Clamping cylinders; Outside clamping range up to 22 " additionally adjustable by -2"
- Lateral extractor with double-acting aluminium cylinder and anti-jamming system
- Ideally suited for car tires, with optional accessories also for motorcycle bikes