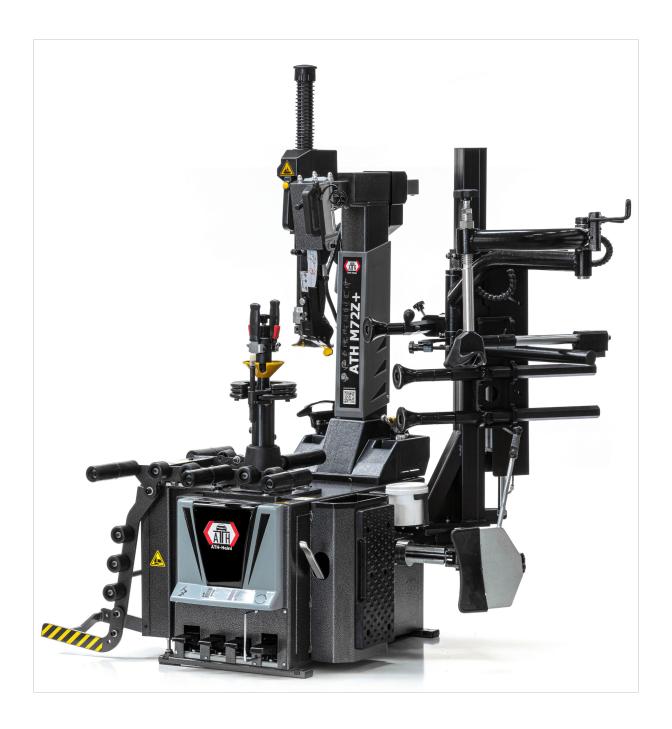

## **ATH M72Z PLUS**

## **Description**

- Rear swivel with pneumatic mounting head clamping including automatic vertical and horizontal rim removal
- Control via ergonomically arranged foot pedals
- Including pneumatic controlled auxiliary assembly arm for effortless and damage-free assembly of low-profile, UHP and run-flat tires
- Height-adjustable center hole mounting with use of a clamping flange and quick-release nut
- Lateral extractor with double-acting aluminium cylinder and anti-jamming system
- Including wheel lift, quick release tool, pneumatic assembly tool and WDK kit

## **Additional Information**

| Rim diameter max.         | 12 - 26 "      |
|---------------------------|----------------|
| Rim width                 | 4 - 13 "       |
| Max. wheel diameter       | 1.050 mm       |
| Compressed air connection | 10 bar         |
| Bead breaking range       | 83 – 350 mm    |
| Bead breaker force        | 2.500 kg       |
| Mounting speeds           | 6 and 12 U/min |
| Driving power             | 0,75 / 0,90 kW |
| Power supply voltage      | 3x 400V / C16A |
| Noise level               | 70 dB(A)       |