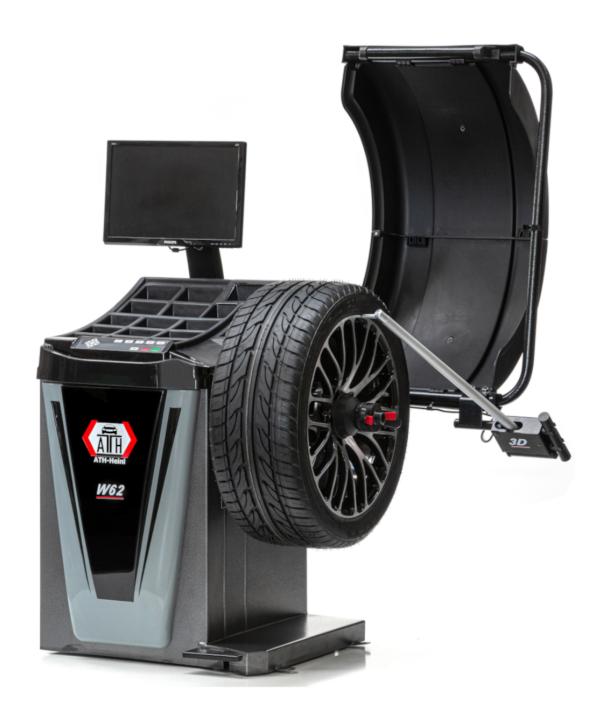

## **Description**

- Automatic distance, rim diameter and rim width (3D function) measurement
- Operation via ergonomically arranged front control panel, large shelf with numerous compartments
- Digital and optical position display of the weights via 19" LCD monitor and duo laser (LPS)
- Static / dynamic, ALU programs, ALU weight optimization and back spoke placement
- Quick-release nut clamping with 40 mm shaft diameter, easy attachment of the weights via pedal-operated parking brake and measuring tool, integrated interior wheel lighting
- Wheel protection with automatic start-stop function
- Precise work thanks to the latest microprocessor control
- Ideally suited for car wheels, with optional accessories also for motorcycle and light truck wheels