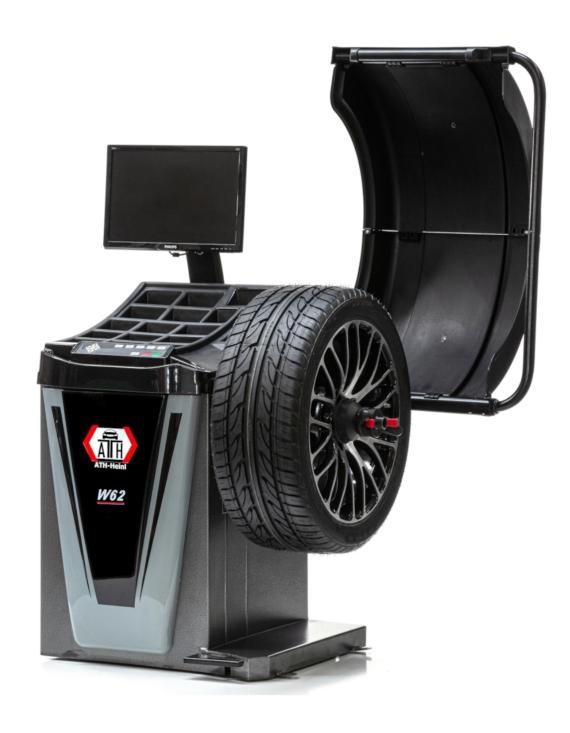

## **Description**

- Automatic distance and rim diameter measurement, manual input of rim width (2D function)
- Operation via ergonomically arranged front control panel, large shelf with numerous compartments
- Digital and optical position display of the weights via 19" LCD monitor and duo laser (LPS)
- Static / dynamic, ALU programs, ALU weight optimization and back spoke placement
- Quick-release nut clamping with 40 mm shaft diameter, easy attachment of the weights via pedal-operated parking brake and measuring tool, integrated interior wheel lighting
- Wheel protection with automatic start-stop function
- Precise work thanks to the latest microprocessor control
- Ideally suited for car wheels, with optional accessories also for motorcycle and light truck wheels