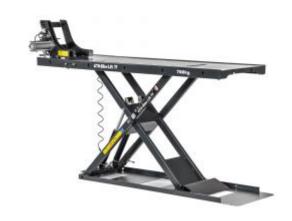

## **Description**

- High-quality and robust motorcycle lift with hydraulic drive, almost maintenance-free
- Powerful hydraulic unit (230V / C16A)
- Removable plate for free work on the rear and front tires
- Protective hose over the hydraulic lines
- Tripping hazards avoided with access ramp automatic retracting when lifting
- Fixed aluminium plate specially designed to hold mini motorcycle stands
- Emergency lowering system for lowering in the event of a power failure
- Pneumatic wheel holder included for ATH-Bike Lift 7F and 7QF
- Optional mini motorcycle stand: Item no.: 670025