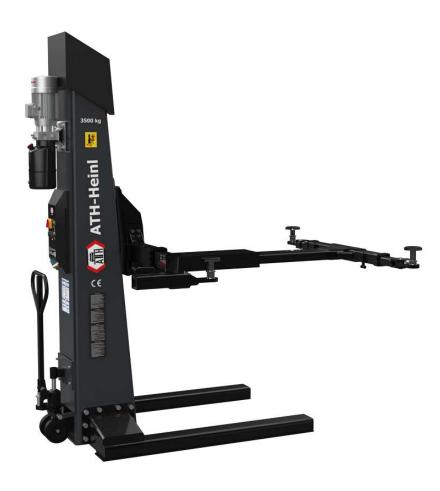

## Description

- Electro-hydraulic 1-post lift with quick lift unit and load-dependent lowering function
- Central control unit with energy set (230V / 12V)
- Mobile use with the help of the high-quality wheel set, no attachment to the floor
- Safety Control: Electromagnetic safety locks that automatically unlock with lifting and lowering
- Safety Lock: ability to lock the load on to the safety mechanism
- Multifunctional mounting via the pull-out crossbeam, double telescopic support arms and support plates including support plate extension 4 x 80mm

## **Additional Information**

| Color                 | Anthrazitgrau                      |
|-----------------------|------------------------------------|
| Rated load capacity   | 3,5 t                              |
| Lifting height max.   | 1.853 mm                           |
| Overall height        | 2.700 mm                           |
| Overall width         | 1.356 – 2.215 mm                   |
| Support arms parts    | 3                                  |
| Driving power         | 3 kW                               |
| Lifting/Lowering time | ca. 45 s                           |
| Power supply voltage  | 3x 400V / C16A                     |
| Concrete strength     | min. C20/25 2.500 x 2.500 x 200 mm |