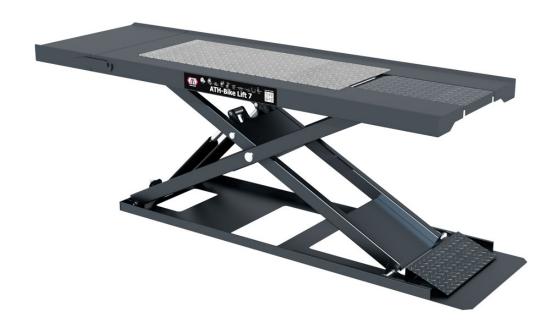

## **Description**

- High-quality and robust motorcycle lift with hydraulic drive, almost maintenance-free
- Powerful hydraulic unit (230V / C16A)
- Removable plate for free work on the rear and front tires
- Protective hose over the hydraulic lines
- Tripping hazards avoided with access ramp automatic retracting when lifting
- Fixed aluminium plate specially designed to hold mini motorcycle stands
- Emergency lowering system for lowering in the event of a power failure
- Optional mini motorcycle stand: Item no.: 670025