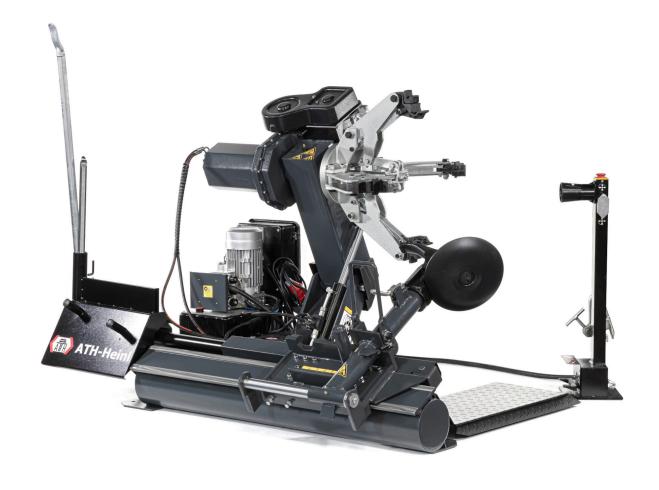

## **Product Images**

## **Description**

- Electro-hydraulic lifting, lowering and clamping drive with four clamping claws; electric rotation drive movement, hydraulic longitudinal movement of the slide
- Mounting arm can be moved manually, and can be rotated and folded out manually
- Two working speeds (4 and 8 rpm)
- Wheels diameter up to 1,550 mm
- Movable control unit equipped with joystick and foot pedal
- Ideally suited for truck and bus wheels up to 26 " with optional accessories also for aluminium rims