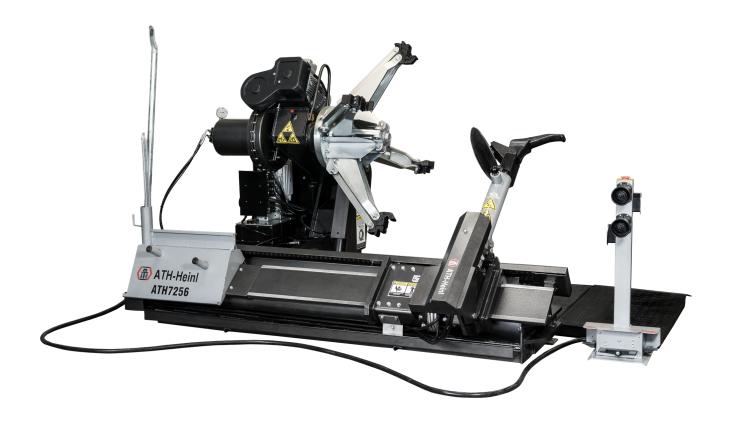

## **ATH 7256**

## **Product Images**

## **Description**

- Electro-hydraulic drive for lifting, lowering and clamping with four clamping claws; electric rotation drive movement, hydraulic longitudinal movement of the slide
- Assembly arm and complete clamping arm device can be moved lengthways hydraulically, with automatic rotation and fold option
- Two working speeds (4 and 8 rpm)
- Wheels capacity up to 2550 mm diameter
- Movable control unit equipped with joysticks and foot pedals
- Ideally suited for truck and bus wheels, agricultural equipment and large construction machines up to 56" ,with optional accessories also for aluminium rims