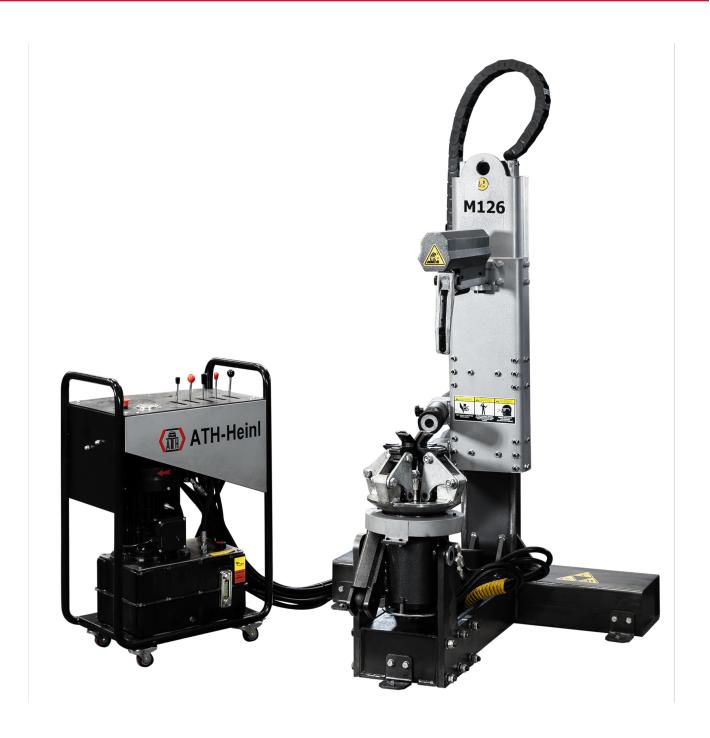

## **Description**

- Warp-resistant construction with high precise laser cut manufacturing and robotic welding
- Electrohydraulic lifting, lowering, clamping with four clamping claws and turning the clamping arm
- Hydraulic drive of the carriage including two different bead breaker rollers
- The mounting arm on the slide is manually swingable with hydraulic angle adjustment of finger
- Mobile control unit with manual hydraulic control valves
- High resistant powder coating with attractive hammer scale painting design
- Scope of delivery: Tire lever and bead holder
- Perfect tire changer for truck and bus wheels up to 26", with optional accessories also for alloy rims

## **Additional Information**

| Rim diameter max.    | 120 – 425 mm   |
|----------------------|----------------|
| Rim diameter max.    | 26"            |
| Max. wheel diameter  | 1.400 mm       |
| Max. Wheel width     | 470 mm         |
| Wheel weight max.    | 380 kg         |
| Bead breaker force   | 2.000 kg       |
| Mounting speeds      | 8 U/min        |
| Driving power        | 3 kW           |
| Power supply voltage | 3x 400V / C16A |
| Noise level          | < 70 dB(A)     |