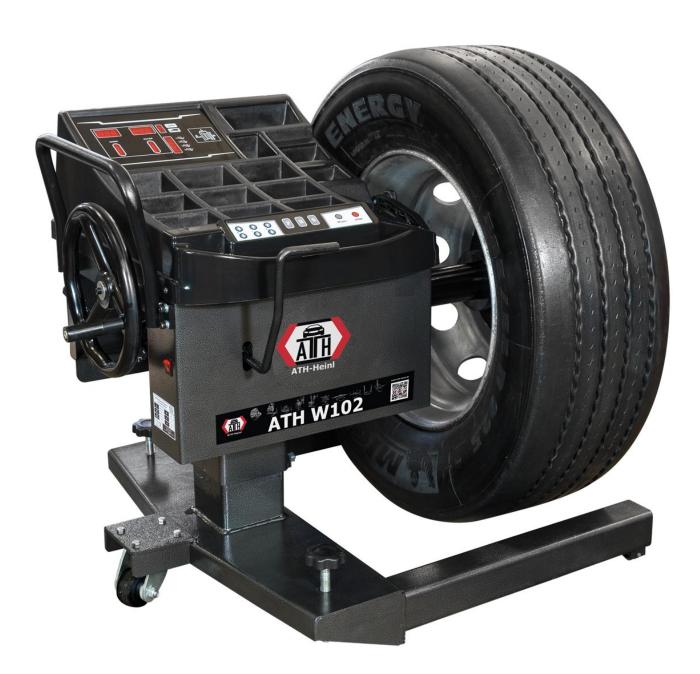

## ATH W102

## Description

- Manual input of distance, rim diameter and rim width
- Operation via ergonomically arranged front control panel, large shelf with numerous compartments
- Digital position display of the weights via LED monitor
- Manual drive with hand brake and five balancing programs (static / dynamic / ALU programs in truck or car mode)
- No additional wheel lift required, as the complete balancing unit with the clamped wheel can be raised
- Ideally suited for truck, bus, van and car wheels