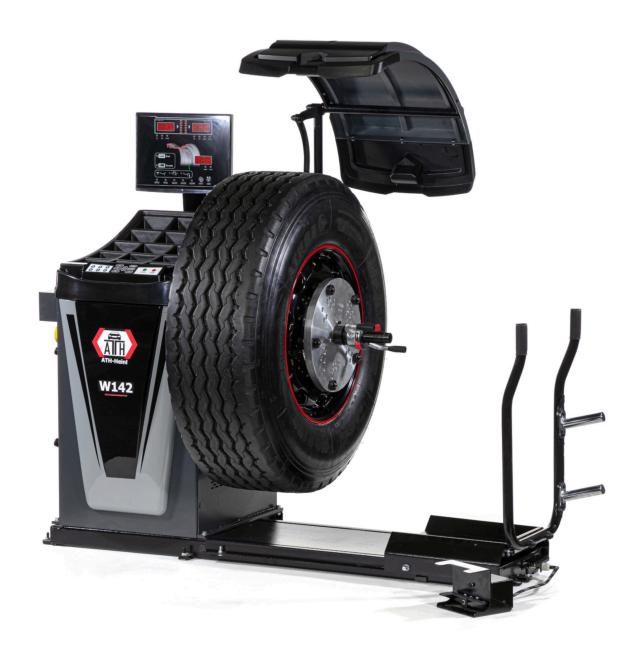

## **ATH W142**

## **Description**

- Automatic distance and rim diameter measurement, manual input of rim width (2D function)
- Operation via ergonomically arranged front control panel, large shelf with numerous compartments
- Digital and optical position display of the weights via LED monitor and duo laser (LPS) 12/6
  o'clock
- Automatic sequence with pneumatic wheel braking and selection between eleven balancing programs (static / dynamic / ALU programs in truck or car mode) and back spoke placement
- Electric drive with pneumatic wheel lift, easy attachment of the adhesive weights over measuring tool or laser position (6 oʻclock), pneumatic parking brake
- Wheel protection with automatic start-stop function
- Ideally suited for truck, bus, van and car wheels

## **Additional Information**

| Center hole diameter rim        | 45 – 290 mm             |
|---------------------------------|-------------------------|
| Measuring tolerance car   truck | ± 1 g   ± 10 g          |
| Measuring time car   truck      | 13 s   25 s             |
| Measuring speed                 | 180 U/min               |
| Rim width                       | 5 - 20 "                |
| Rim diameter car   truck        | 10 - 24 "   15,5 - 30 " |
| Max. wheel diameter             | 1.200 mm                |
| Wheel weight max.               | 160 kg                  |
| Driving power                   | 0,55 kW                 |
| Power supply voltage            | 3x 400V / C16A          |